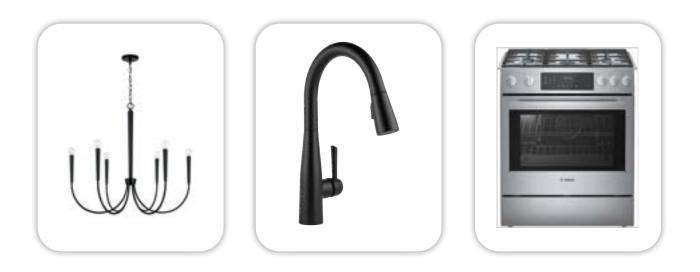

## **Kitchen Selections**

#### Lighting

Great Room: Kitchen Island: Capital Lighting / 445961MB Quorum / 89332-69

#### Faucets

Kitchen Sink: Kitchen Faucet: Signature Hardware Sitka SHSKDM1BZ4 Delta Essa 9113-BL-DST

### Appliances

Cooktop/Rangetop: Microwave: Dishwasher: Bosch Gas Slide in Range / HGI8056UC Bosch 27" Microwave / HMB57152UC Bosch 100 Series 24" Dishwasher / BSHX5AEM5N