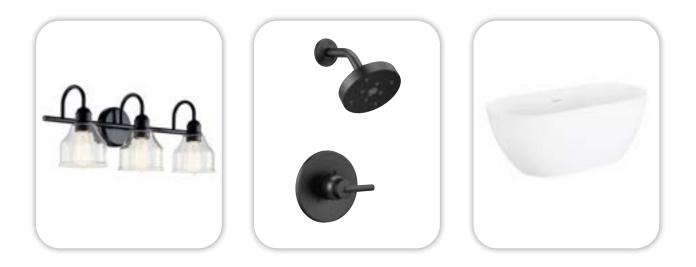

### **Bathroom Selections**

#### Lighting

Bathroom:

Kichler / 45973BK

#### **Faucets**

**Bathroom Sinks**: Master Tub: Master Tub Filler:

Proflo PF1714UAWH Master Bath Faucets: Delta Trinsic 2559-BLMPU-DST Master Bath Shower: Delta Trinsic (M14) T14259-BL Signature Hardware Hibiscus SHHBFSO6731WH / 66" x 32" Delta Trinsic T2759-BL